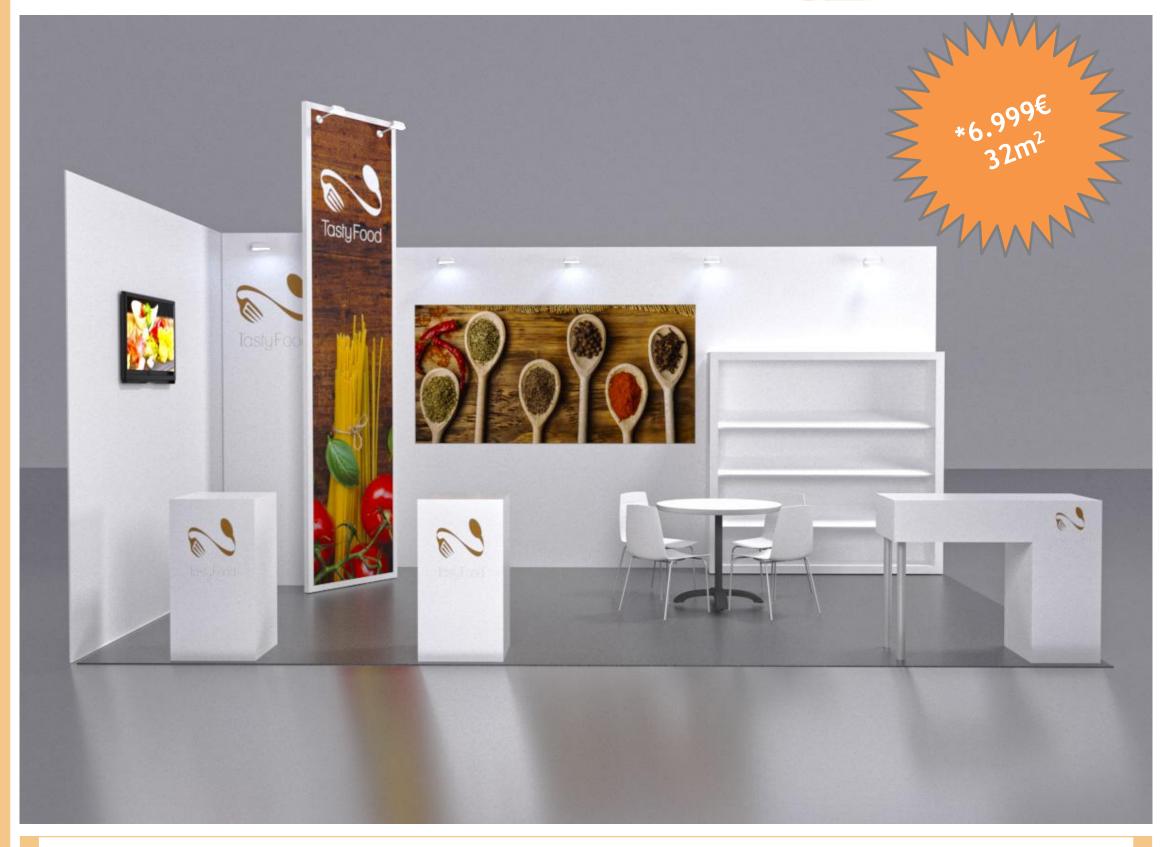

## OPTION 2 - BASIC STAND 32M2

- \*Does not include adaptations to the client's corporate image.
- \*Offer only for Fairs in Madrid\*

- Gray carpet
- White partition
- 1.5x1.5mt warehouse with door
- 1 white counter with shelf
- 2 tableS and 8 white chairs
- 2 white podiums
- 1 200x200cm shelving with 3 inclined white shelves.
- ✓ 1 totem 4m high1
- √ 2m2 of vinyl
- 8m2 of canvas on the back and totem
- √ 8 led spotlights + 2 plugs + 1 50" screen