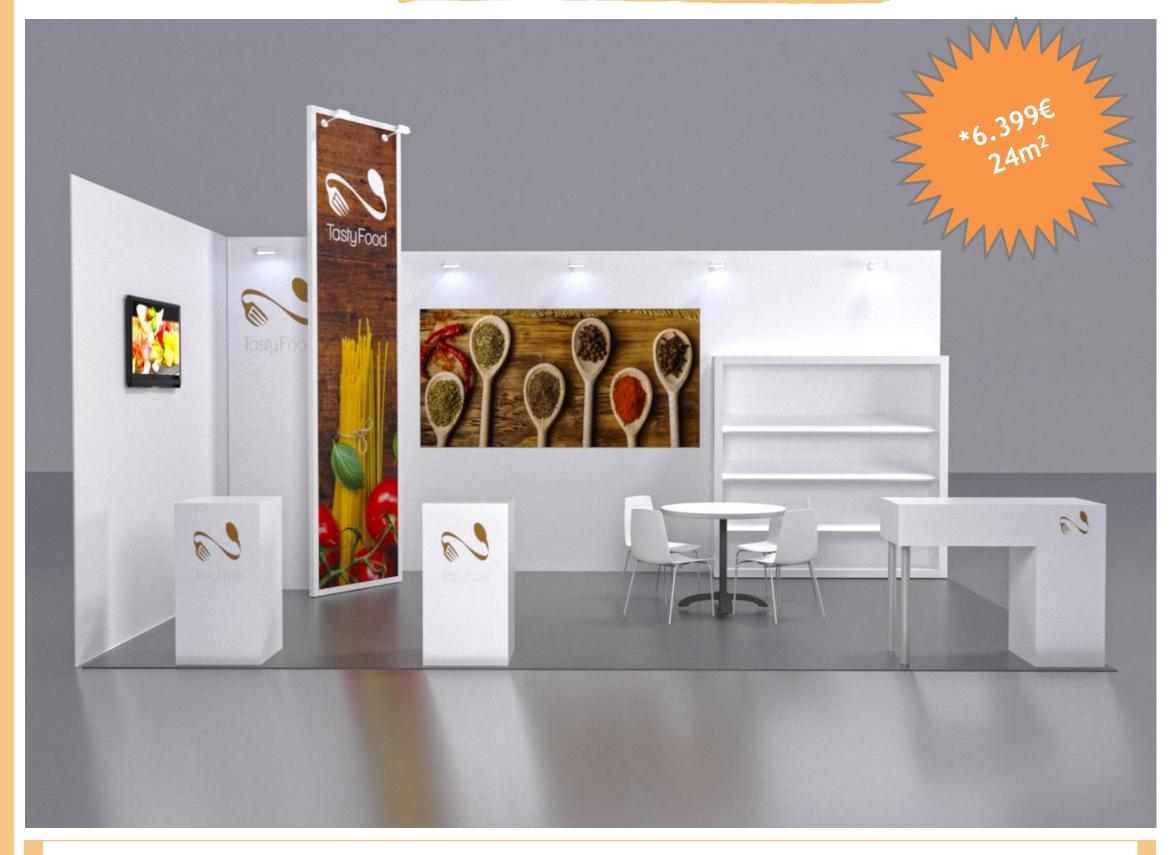

## OPTION 2 - BASIC STAND 24M2

- \*Does not include adaptations to the client's corporate image.
- \*Offer only for Fairs in Madrid\*

- Gray carpet
- White partition
- 1.5x1.5mt warehouse with door
- 1 white counter with shelf
- 1 table and 4 white chairs
- 2 white podiums
- 1 200x200cm shelving with 3 inclined white shelves.
- ✓ 1 totem 4m high1
- √ 2m2 of vinyl
- 8m2 of canvas on the back and totem
- √ 6 led spotlights + 2 plugs + 1 50" screen