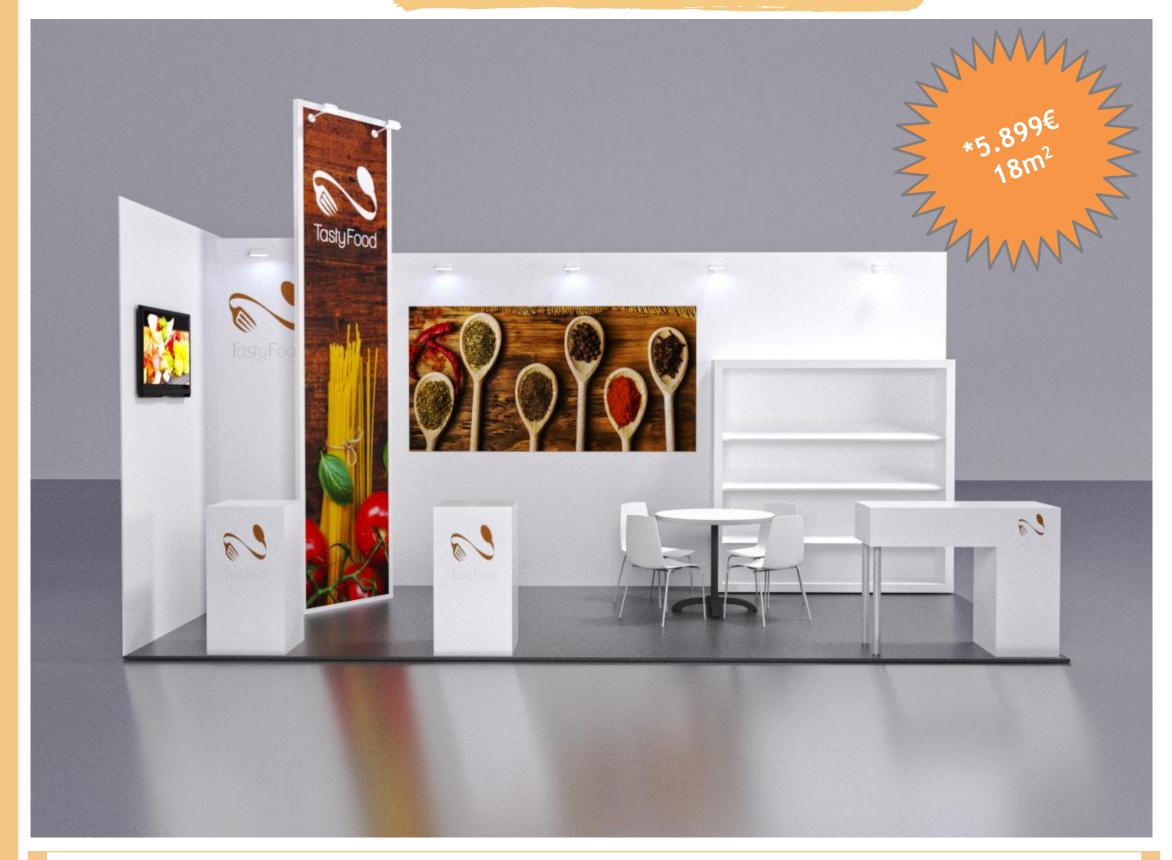

## OPTION 2 - BASIC STAND 18M2

- \*Does not include adaptations to the client's corporate image.
- \*Offer only for Fairs in Madrid\*

- Gray carpet
- White partition
- 1.5x1.5mt warehouse with door
- 1 white counter with shelf
- 1 table and 4 white chairs
- 2 white podiums
- 1 200x200cm shelving with 3 inclined white shelves.
- ✓ 1 totem 4m high1
- √ 2m2 of vinyl
- 8m2 of canvas on the back and totem
- √ 6 led spotlights + 2 plugs + 1 50" screen