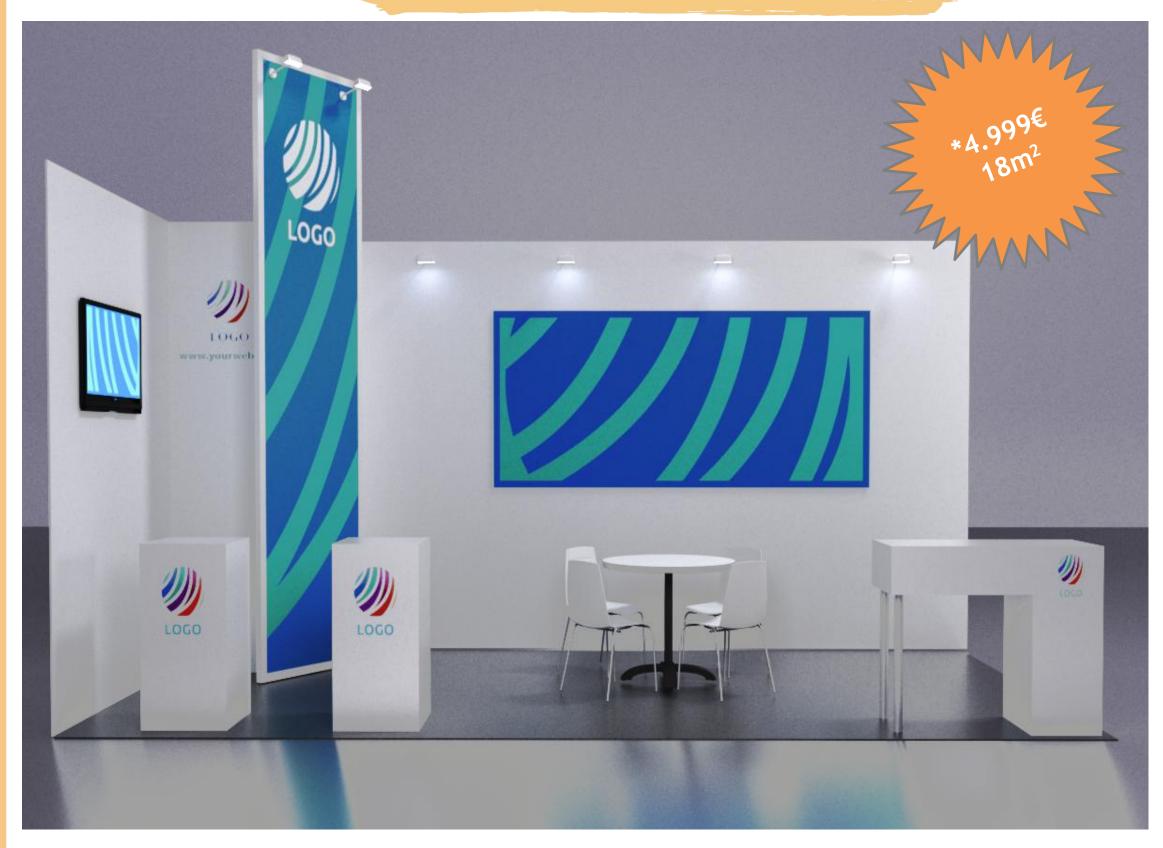

#### OPTION 1 - BASIC STAND 18M2

- Gray carpet
- ✓ White partition
- √ 1.5x1.5mt warehouse with door
- 1 white counter with shelf
- √ 1 table and 4 white chairs
- 2 white podiums
- √ 6 led spotlights + 2 plugs
- √ 1 totem 4m high1
- 2m2 of vinyl
- √ 8m2 of canvas on the back and totem
- √ 1 50" screen

- \*Does not include adaptations to the client's corporate image.
- \*Offer only for Fairs in Madrid\*