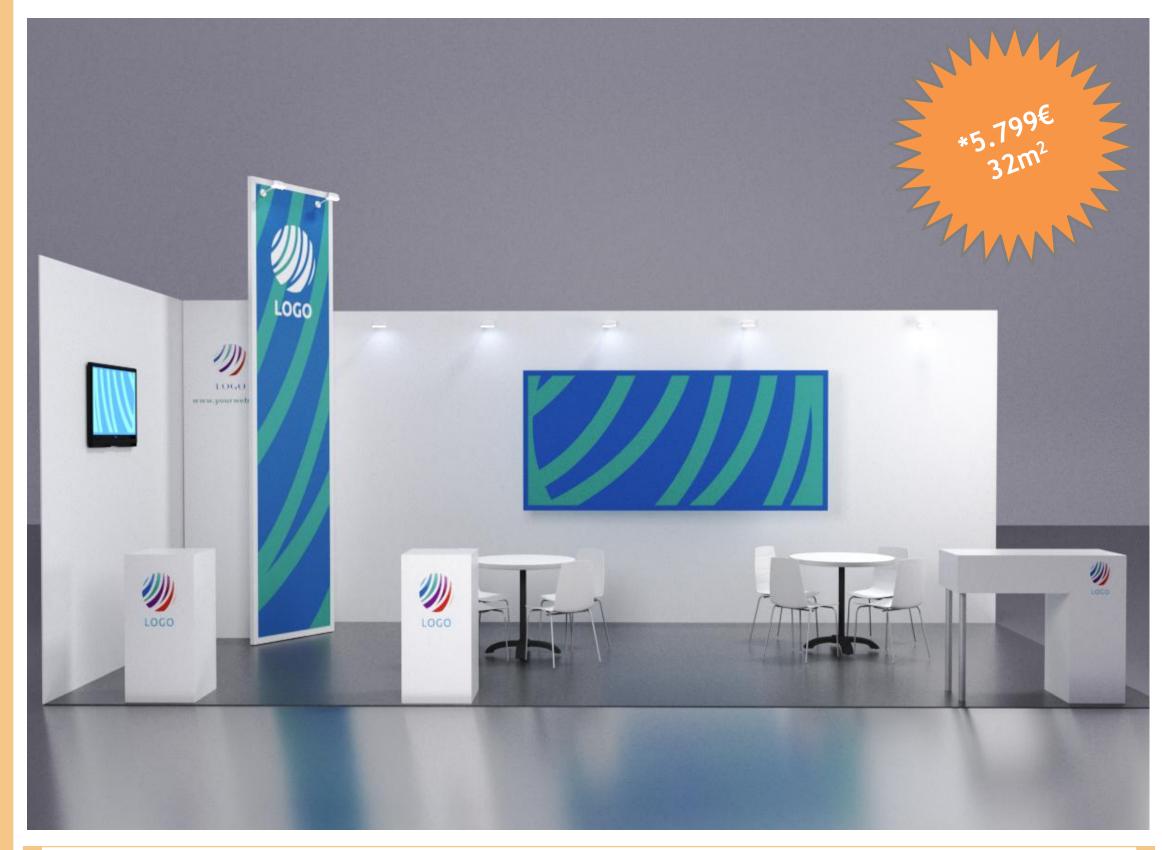

## OPTION 1 - BASIC STAND 32M2

- Gray carpet
- White partition
- √ 1.5x1.5mt warehouse with door
- 1 white counter with shelf
- 2 table and 8 white chairs
- 2 white podiums
- √ 8 led spotlights + 2 plugs
- ✓ 1 totem 4m high1
- 2m2 of vinyl
- √ 8m2 of canvas on the back and totem
- ✓ 1 50" screen

\*Does not include adaptations to the client's corporate image.

\*Offer only for Fairs in Madrid\*