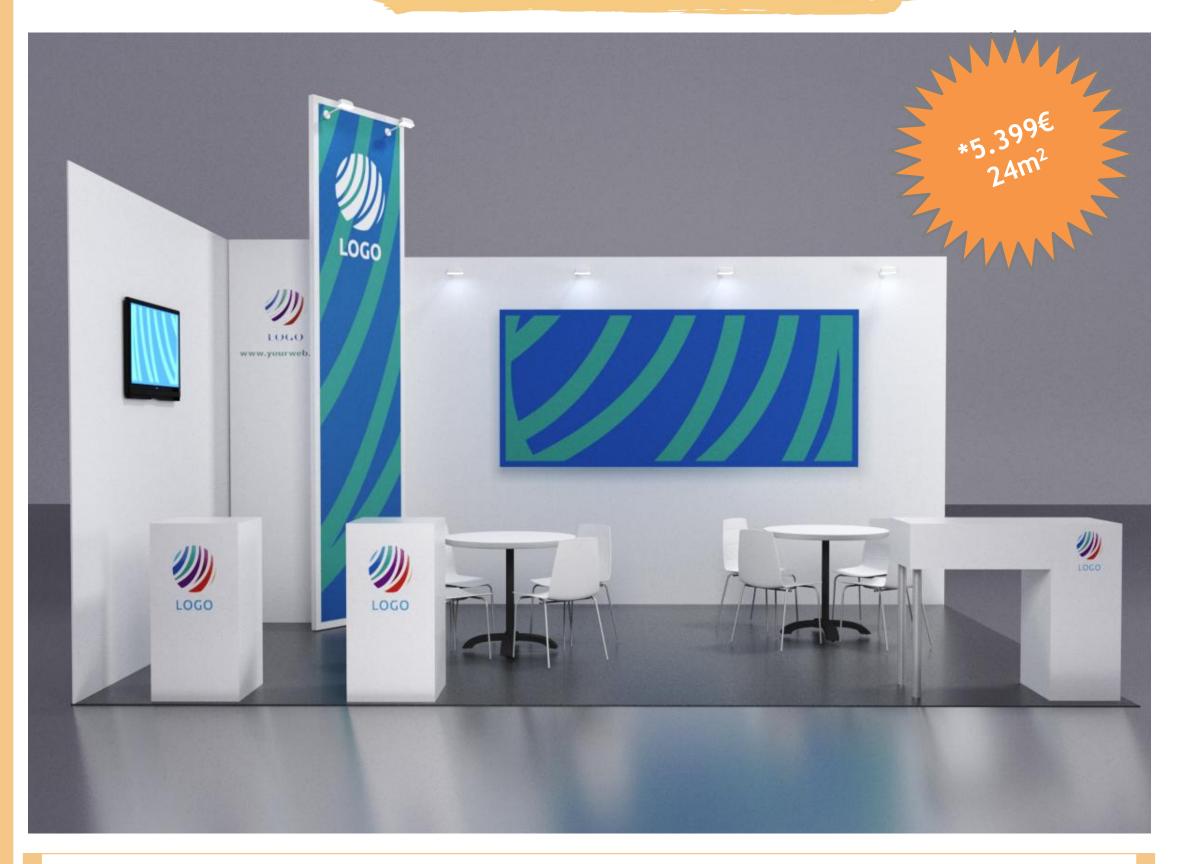

#### OPTION 1 - BASIC STAND 24M2

- Gray carpet
- White partition
- √ 1.5x1.5mt warehouse with door
- 1 white counter with shelf
- 2 table and 8 white chairs
- 2 white podiums
- √ 6 led spotlights + 2 plugs
- √ 1 totem 4m high1
- 2m2 of vinyl
- √ 8m2 of canvas on the back and totem
- √ 1 50" screen

\*Does not include adaptations to the client's corporate image.

\*Offer only for Fairs in Madrid\*